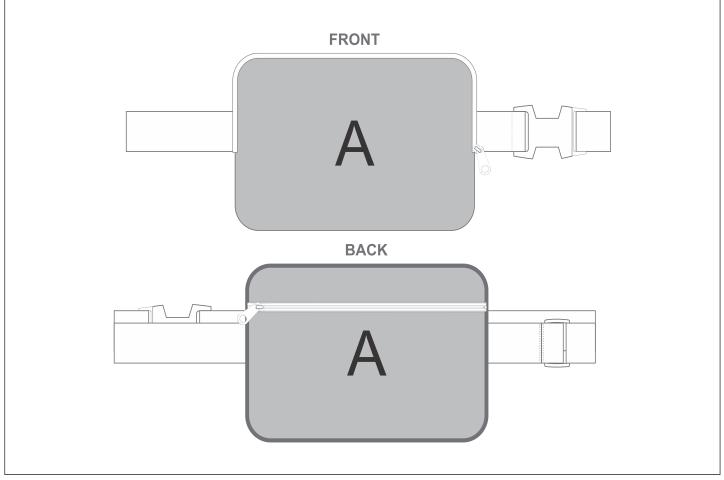

## BC-HP-83-G

Hoppla Blyde Polyester Waist Bag

## **Branding Options:**

| Position | Branding Method (Branding Code) | No. of Colours | Dimension               |
|----------|---------------------------------|----------------|-------------------------|
| А        | Custom Sublimation A (CPSUB-A)  | Full Colour    | 473mm wide x 401mm high |